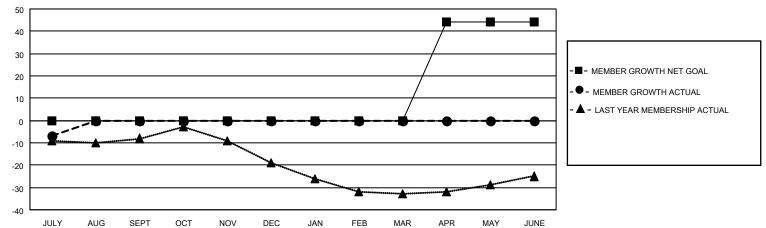

## GOALS AND ACTUAL MEMBERS CUMULATIVE

| DROPPED CLUBS: 0 |   | 2 CLUBS OF 50 ADDED 1 OR MORE<br>NEW MEMBERS | GENDER DISTRIBUTION  MALE 542 (59.63%) |               |     |
|------------------|---|----------------------------------------------|----------------------------------------|---------------|-----|
| DROPPED MEMBERS  |   |                                              | FEMALE                                 | 367 (40.37%)  |     |
| DECEASED         | 1 | CLICK HERE FOR CUMULATIVE                    | TOTAL FAMILY UNIT MEMBERS              |               | 205 |
| CLUB CANCELLED   | 0 | MEMBERSHIP DATA                              |                                        |               | 400 |
| OTHER            | 8 | FAMILY MEMBERS PAYING F                      |                                        | S PAYING HALF | 106 |
| TOTAL            | 9 |                                              | DOES                                   |               |     |